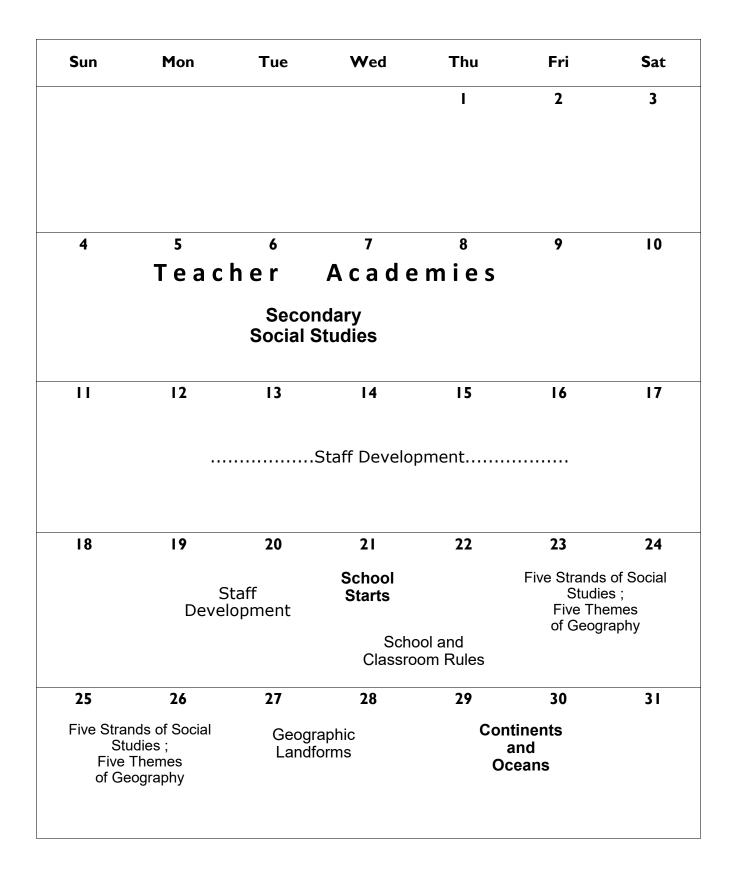

### August 2019 6th Grade Social Studies



#### September 2019 6th Grade Social Studies

| Sun                         | Mon                                                        | Tue                  | Wed                           | Thu                       | Fri                                                  | Sat |
|-----------------------------|------------------------------------------------------------|----------------------|-------------------------------|---------------------------|------------------------------------------------------|-----|
| I                           | 2                                                          | 3                    | 4                             | 5                         | 6                                                    | 7   |
|                             | LABOR